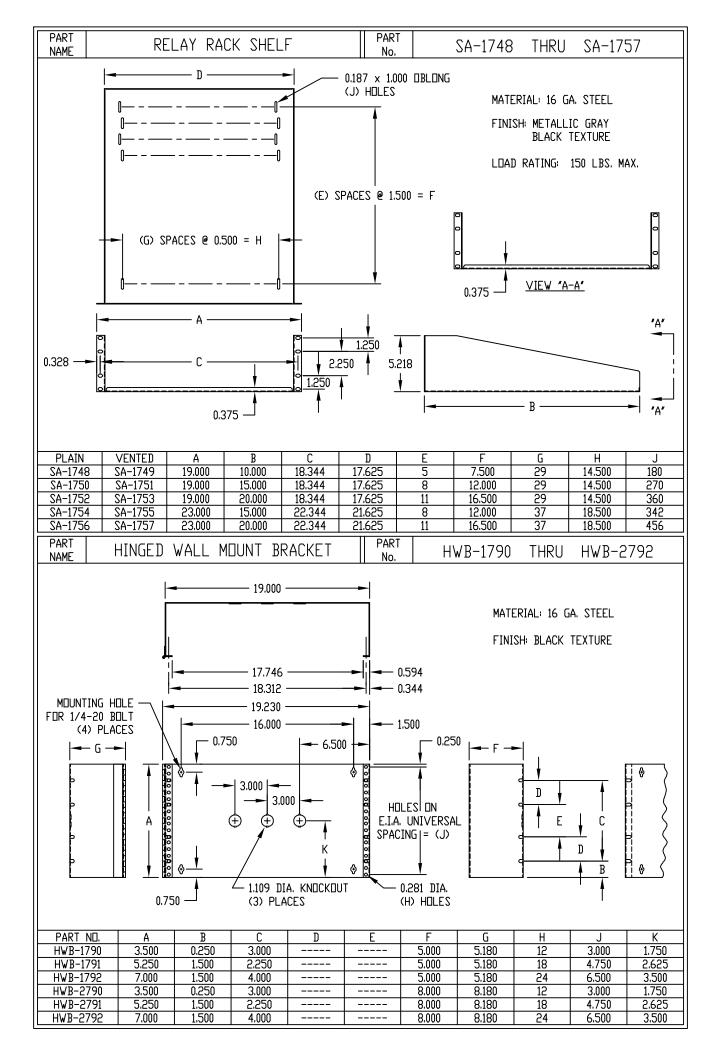

#### Finish:

Black Texture (BT)

| Hinged Patch Panel Brackets |          |       |             |             |  |  |  |
|-----------------------------|----------|-------|-------------|-------------|--|--|--|
| Catalog Number              | Drawings | Depth | Panel Space | Weight Lbs. |  |  |  |
| HWB-1790                    |          | 5.00" | 3.50"       | 3           |  |  |  |
| HWB-1791                    |          | 5.00" | 5.25"       | 4           |  |  |  |

| HWB-1792 | 5.0 | 0" 7.00" | 5 |  |
|----------|-----|----------|---|--|
| HWB-2790 | 8.0 | 0" 3.50" | 3 |  |
| HWB-2791 | 8.0 | 0" 5.25" | 4 |  |
| HWB-2792 | 8.0 | 0" 7.00" | 5 |  |